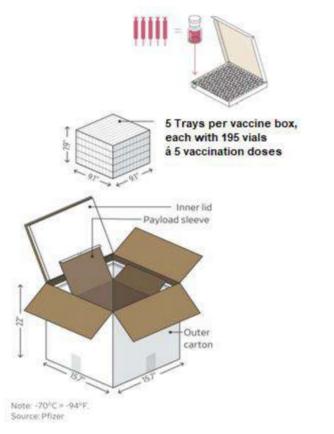

#### **General Information**

The temperature-controlled Pfizer Cool Box enables the logistic of the Pfizer / BioNTech vaccine BNT162b2 at a temperature of -70°C by usage of dry-ice. One box/container can be filled with 5 trays, each tray with 195 vials. According to available information 5 vaccination doses can be taken from one vial.

The reusable Pfizer Cool Box consists of an outer carton and a payload sleeve for the five trays. The gap between outer carton and payload sleeve is filled up with dry-ice. With one dry-ice-loading the container keeps a temperature of -70°C for at least 10 days. The vaccines can be stored at +2°C to +8°C for max. 5 days before used.

Source: https://si.wsj.net/public/resour ces/images/B3-HG530\_COLDVA\_300PX\_202009 03213118.jpg

Vaccine boxes / Payload (5 trays): height 7.9" = 20.1 cm x width 9.1" = 23.2 cm x depth 9.1" = 23.2 cmTransport container / outer carton: height 22" = 55.9 cm x width 15.7" = 39.9 cm x depth 15.7" = 39.9 cm