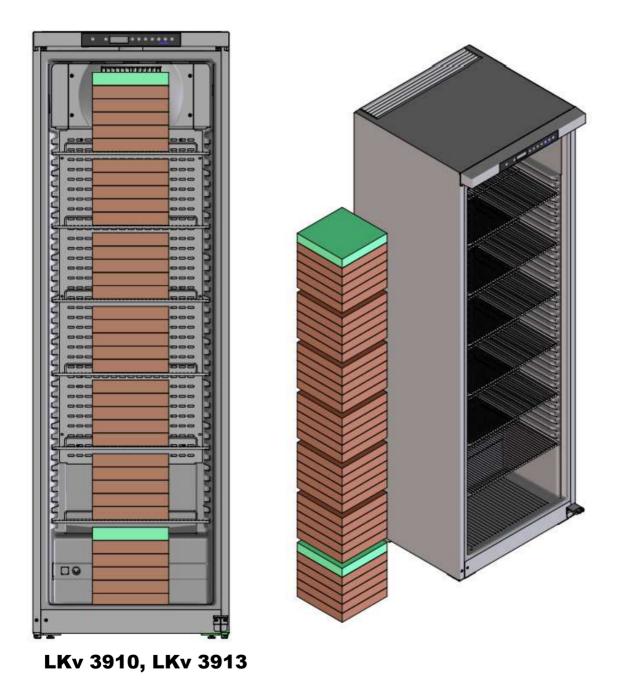

### LKv 3910 / LKv 3913 Loading Capacity Pfizer / BioNTech BNT162b2

**7 vaccine-boxes**, each vaccine box with 5 trays + **2 additional trays** (green marked in sketch), **overall 37 trays**; Each tray with 195 vials for 5 doses = **7.215 vials** / **36.075 doses** (or people that can get a vaccination) <u>Note:</u> for appliances with interior light 2 trays / 390 vials / 1.950 doses less (LKv 3913)